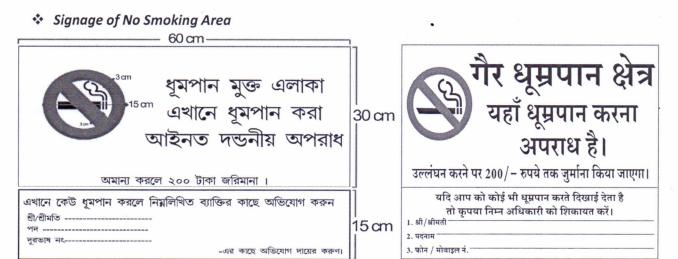

## Schedule II (under Section: 4 of COTPA, 2003)

- 1. The board shall be of a minimum size of 60 cm by 30 cm of white background.
- 2. It shall contain a circle of no less than 15 cm outer diameter with a red perimeter of no less than 3 cm wide with a picture, in the centre, of a cigarette or beedi with black smoke and crossed by a red band.
- 3. The width of the red band across the cigarette shall equal the width of the red perimeter.
- 4. The board shall contain the warning "No Smoking Area Smoking Here is an Offence", in English or one Indian language, as applicable.
- Signage of Section : 6(b) under COTPA,2003
   Tobacco Free Educational Institution